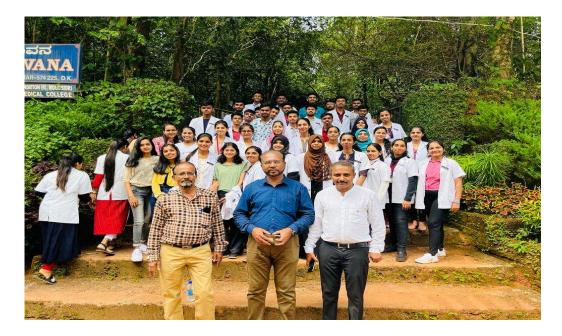

On 13/10/2022 students visited the ACT YEN Simulation center of Yenepoya Medical College and Shobhavan of Alva's Homoeopathic Medical College Moodbidri Mangalore.On 14/10/2022 students visited Manipal Anatomy and Pathology Museum.

VISIT TO FATHER MULLER'S HOMOEOPATHIC MANUFACTURING UNIT.

VISIT TO SHOBHAVAN OF ALVA'S HOMOEOPATHIC MEDICAL COLLEGE MOODBIDRI.