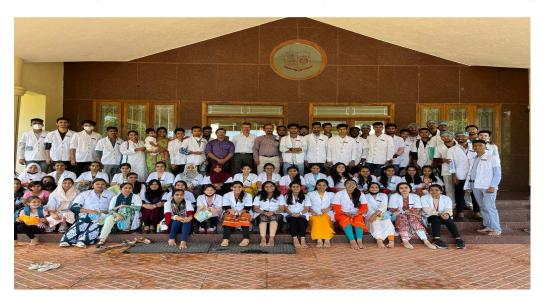

On 12/10/22 at 10:30 a.m, students and faculty visited FATHER MULLERS HOMOEOPATHIC MANUFACTURING UNIT and Officials explained about the rich heredity and history of the well renowned manufacturing unit. Which boasts of preparing homoeopathic drugs strictly according to the rules and regulations, laid down by the H.P.I The officials gave us detailed information about the procedures and methods used for preparing homoeopathic MT'S and potencies. Students were shown different instruments such as Distillation apparatus, Electric triturator, Electric potentiser etc, which are used for preparing homoeopathic drugs on a large scale. They also gave us live demonstration of filling, corking, packing of the prepared homoeopathic drugs. After that we visited all other sections such as mother tinctures section, external applications section, tablets and Trituration section. They also explained about the quality control procedures in detail. After having got acquainted with manufacturing procedures, and of the instruments of homoeopathic laboratory we left the manufacturing unit at 1 pm.

VISIT TO FATHER MULLER'S HOMOEOPATHIC MANUFACTURING UNIT.

VISIT TO SHOBHAVAN OF ALVA'S HOMOEOPATHIC MEDICAL COLLEGE MOODBIDRI.