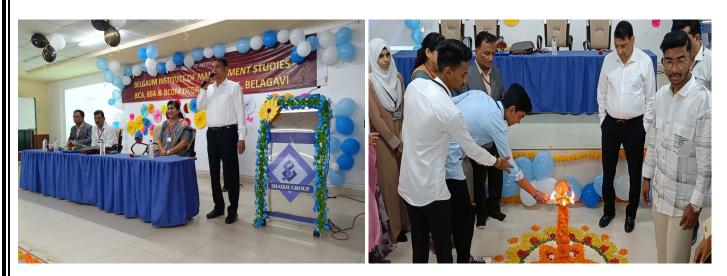

## BELGAUM INSTITUTE OF MANAGEMENT STUDIES DEGREE COLLEGE ORGANISED "INDUCTION PROGRAMME" FOR THE BCA AND B.COM BATCH 23-24.

The Induction Programme started with warm welcome to all BCA and B.Com freshers followed by invocation song by Ms. Keerthi and Group. The Chief Guest for the occasion was Mr. Bashir Shaikh who is a certified Behavioral Analyst and owns training and consulting company with associate trainers across the country who imparts training across India, Sri Lanka, and UAE on diverse soft skills and leadership topics.

The other dignitaries on the Dais were Dr. M. J. Attar, Chief Coordinator Shaikh Group of Institutions was the Guest of Honor, Ms.Roopa Sakri Principal and Mr. S.B Hunashal, Vice Principal. Lamp lighting was done by the dignitaries and the fresher students of BCA and B.Com. Mr. Bashir Shaikh spoke on overall factors effecting the Personality Development and mentioned that it should start early in a student's life which is a true reflection of their inner being. He emphasized on factors like communication and leadership skills. The resource person also highlighted the importance of Time management, Goal setting and Creativity in students life to be successful in their career. He wished the students the best for their academics.