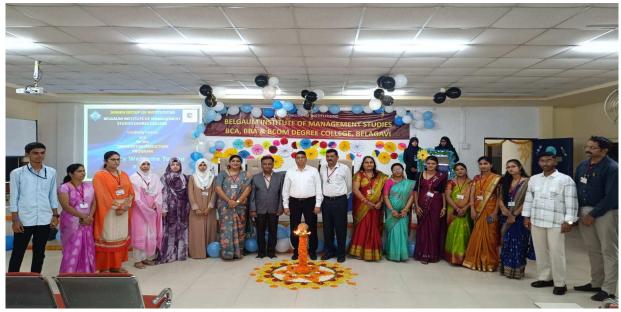

The other dignitaries on the Dais were Dr. M. J. Attar, Chief Coordinator Shaikh Group of Institutions was the Guest of Honor, Ms.Roopa Sakri Principal and Mr. S.B Hunashal, Vice Principal. Lamp lighting was done by the dignitaries and the fresher students of BCA and B.Com. Mr. Bashir Shaikh spoke on overall factors effecting the Personality Development and mentioned that it should start early in a student's life which is a true reflection of their inner being. He emphasized on factors like communication and leadership skills. The resource person also highlighted the importance of Time management, Goal setting and Creativity in students life to be successful in their career. He wished the students the best for their academics.

Dr. M. J. Attar welcomed the newly admitted BCA & B.Com students in the Shaikh family on behalf of Chairperson, Secretary and the Governing Council of Shaikh Group. He briefed the students about the Shaikh Group of Institutions, founder, former chairman and their contributions for the development and growth of the Shaikh Group of Institutions from a single institute in 1967 to a vibrant group of Institutions. He then highlighted the achievements of various units of SGI. Students were informed about the disciplinary rules like wearing of Uniform/Dress Code, and compulsory wearing of ID Card. All the students of Belgaum Institute of Management Studies attended this session and got benefitted from the knowledge imparted.